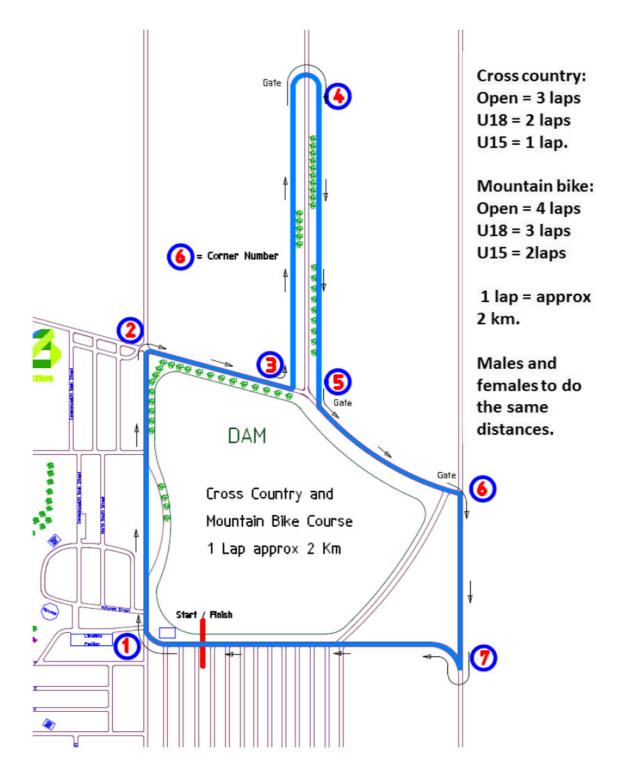

#### FORMAT

- All races will commence around the same time, at two minute intervals
- Males and Females to do the same distances.

## DISTANCES

- Open: 6km = 3 laps
- U18: 4km = 2 laps
- U15: 2km = 1 lap

State Youth Games is presented by Youth Vision Victoria

To ensure SYG participants are adequately covered in the event of a personal or sporting related accident it is strongly recommended that participating groups or individual participants arrange personal accident insurance. It is the responsibility of the group coordinator to ensure this is communicated to SYG participants associated with their groups.

## Cross Country – Course Map 2015

State Youth Games is presented by Youth Vision Victoria

To ensure SYG participants are adequately covered in the event of a personal or sporting related accident it is strongly recommended that participating groups or individual participants arrange personal accident insurance. It is the responsibility of the group coordinator to ensure this is communicated to SYG participants associated with their groups.